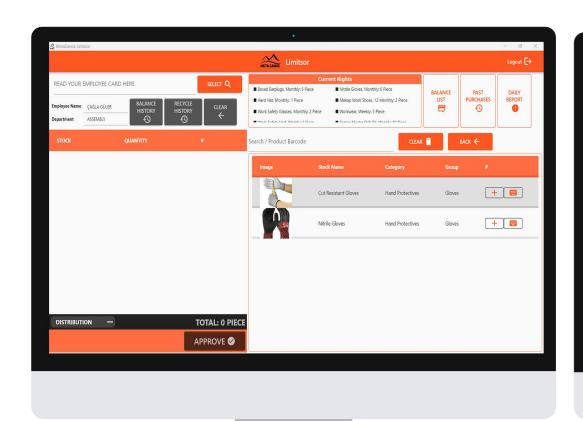

After selecting the distribution or return interface, the employee scans their card into the reader.

The products and entitlements assigned to them appear on the screen

The product groups assigned to the employee appear on the screen

The products assigned to the employee appear on the screen

Equipment is added to the cart and confirmed.

In the distribution interface, the warehouse personnel deliver the equipment through the system.

In the return interface, the warehouse personnel take back the equipment through the system.