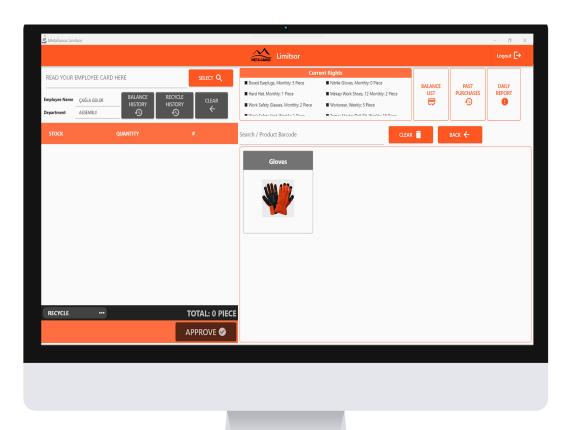

# Limitsor

You can distribute all the products from your warehouse to your employees with entitlement through the software and receive the return of the distributed products.

The distribution or return interface should be determined first

After selecting the distribution or return interface, the employee scans their card into the reader.

The products and entitlements assigned to them appear on the screen

The product groups assigned to the employee appear on the screen

The products assigned to the employee appear on the screen

Equipment is added to the cart and confirmed.

In the distribution interface, the warehouse personnel deliver the equipment through the system.

In the return interface, the warehouse personnel take back the equipment through the system.