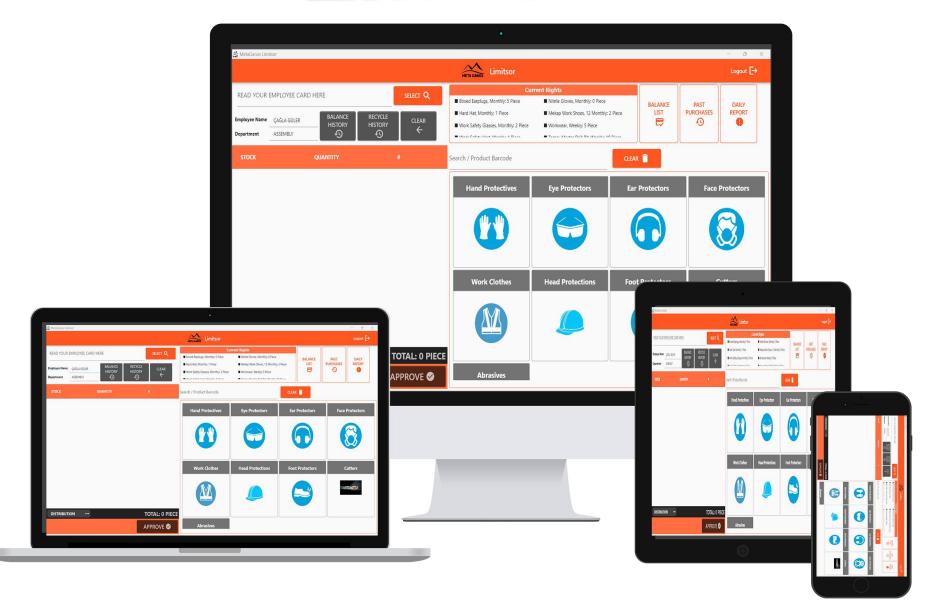

# Limitsor

You can distribute all the products from your warehouse to your employees with entitlement through the software and receive the return of the distributed products.

The distribution or return interface should be determined first

After selecting the distribution or return interface, the employee scans their card into the reader.

The products and entitlements assigned to them appear on the screen

The product groups assigned to the employee appear on the screen

The products assigned to the employee appear on the screen

Equipment is added to the cart and confirmed.

In the distribution interface, the warehouse personnel deliver the equipment through the system.

In the return interface, the warehouse personnel take back the equipment through the system.

## **Software Features**

 The software can work with the personnel cards you currently use.

 Your employees can only take or return the products assigned to them.  You can give daily, weekly,monthly, yearly product limits to your employees.

> You can change the productsand limits of employees through the software.

 Personnel, product, department, and factory-wide reports can be filtered between two dates.

 User interfaces with the desired number of different authorizations can be opened.