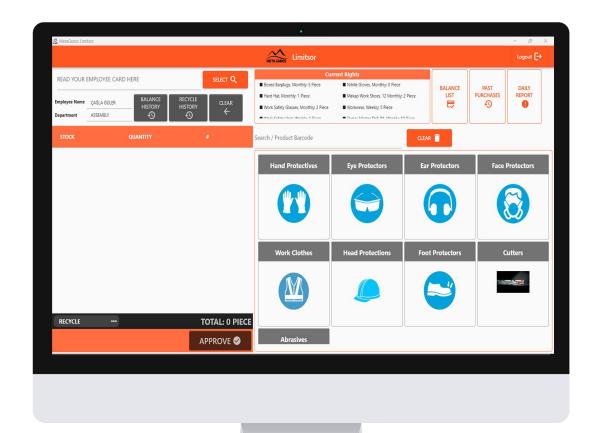

The products assigned to the employee appear on the screen

Equipment is added to the cart and confirmed.

In the distribution interface, the warehouse personnel deliver the equipment through the system.

In the return interface, the warehouse personnel take back the equipment through the system.

The remaining balance of the relevant personnel can be tracked through the software

All past purchases of the relevant personnel can be reported.

All past returns of the relevant personnel can be reported.