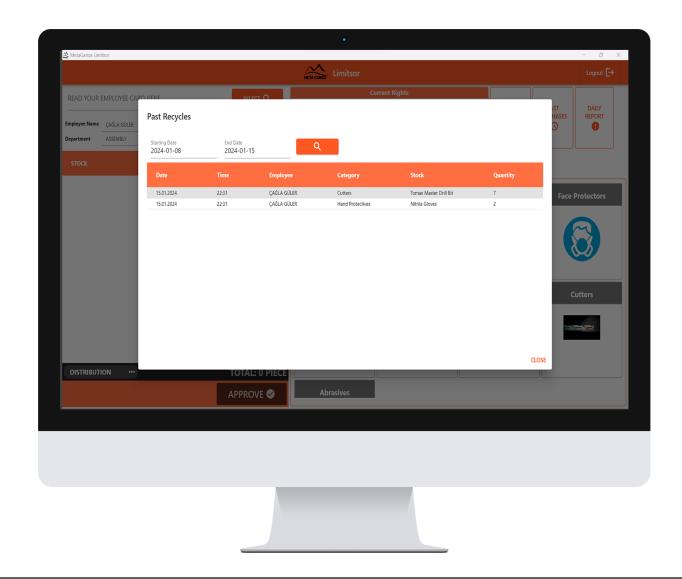

The remaining balance of the relevant personnel can be tracked through the software

All past purchases of the relevant personnel can be reported.

All past returns of the relevant personnel can be reported.