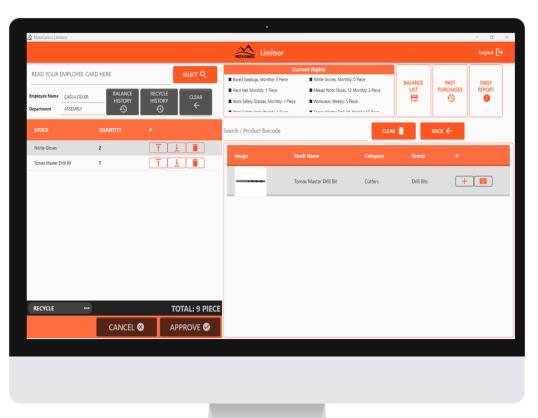

After selecting the distribution or return interface, the employee scans their card into the reader.

The products and entitlements assigned to them appear on the screen

The product groups assigned to the employee appear on the screen

The products assigned to the employee appear on the screen

Equipment is added to the cart and confirmed.

In the distribution interface, the warehouse personnel deliver the equipment through the system.

In the return interface, the warehouse personnel take back the equipment through the system.

The remaining balance of the relevant personnel can be tracked through the software

All past purchases of the relevant personnel can be reported.

All past returns of the relevant personnel can be reported.