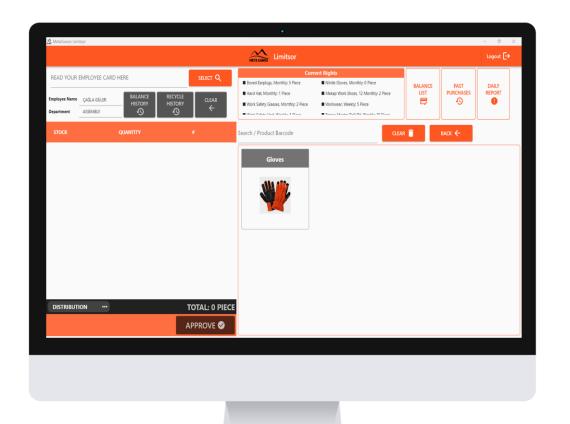

After selecting the distribution or return interface, the employee scans their card into the reader.

The products and entitlements assigned to them appear on the screen

The product groups assigned to the employee appear on the screen

The products assigned to the employee appear on the screen

Equipment is added to the cart and confirmed.

In the distribution interface, the warehouse personnel deliver the equipment through the system.

In the return interface, the warehouse personnel take back the equipment through the system.