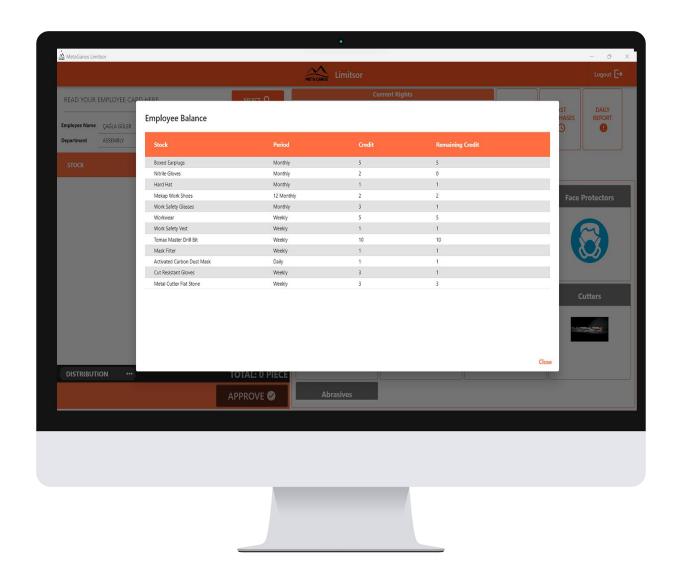

The remaining balance of the relevant personnel can be tracked through the software

All past purchases of the relevant personnel can be reported.

All past returns of the relevant personnel can be reported.

## **Software Features**

 The software can work with the personnel cards you currently use.

 Your employees can only take or return the products assigned to them.  You can give daily, weekly,monthly, yearly product limits to your employees.