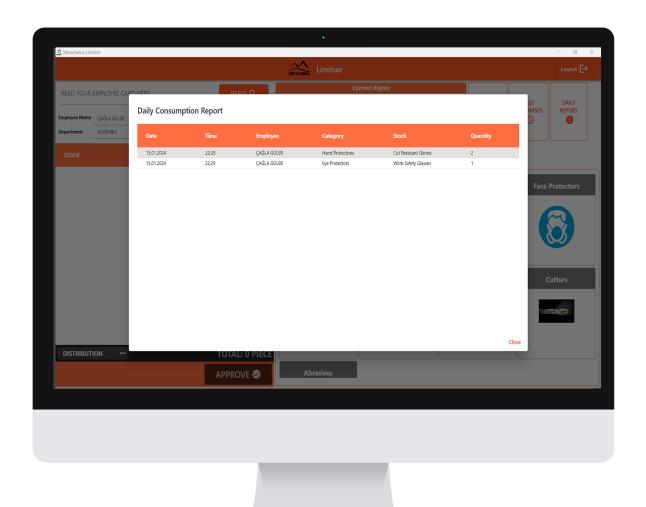

Daily consumption report for all purchases from the warehouse can be accessed instantly.