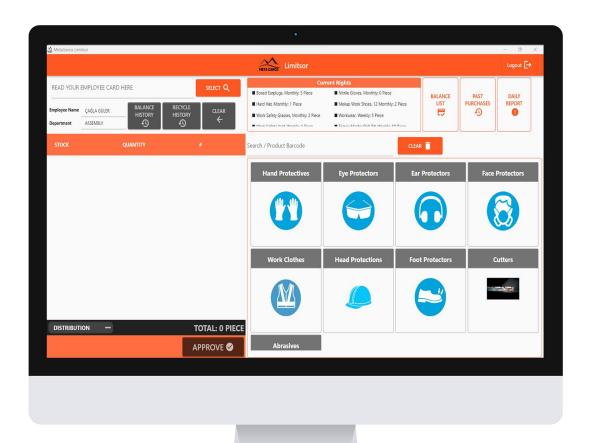

After selecting the distribution or return interface, the employee scans their card into the reader.

The products and entitlements assigned to them appear on the screen

The product groups assigned to the employee appear on the screen

The products assigned to the employee appear on the screen

Equipment is added to the cart and confirmed.

In the distribution interface, the warehouse personnel deliver the equipment through the system.

In the return interface, the warehouse personnel take back the equipment through the system.

The remaining balance of the relevant personnel can be tracked through the software

All past purchases of the relevant personnel can be reported.

All past returns of the relevant personnel can be reported.

## **Software Features**

 The software can work with the personnel cards you currently use.

 Your employees can only take or return the products assigned to them.  You can give daily, weekly,monthly, yearly product limits to your employees.