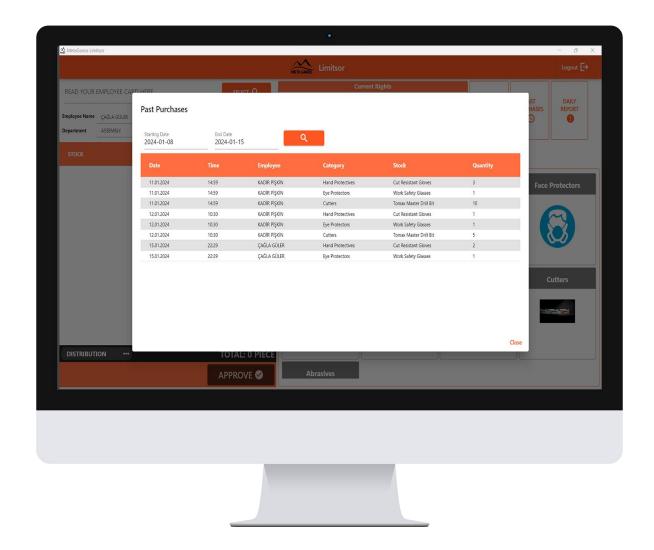

The remaining balance of the relevant personnel can be tracked through the software

All past purchases of the relevant personnel can be reported.

All past returns of the relevant personnel can be reported.