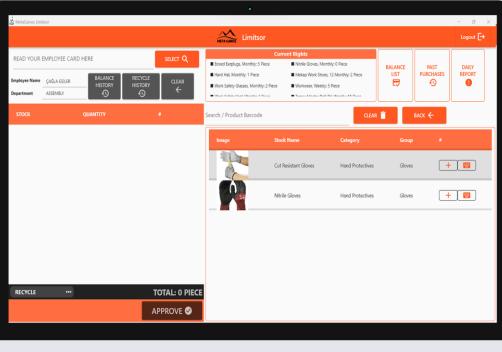

The products assigned to the employee appear on the screen

Equipment is added to the cart and confirmed.

In the distribution interface, the warehouse personnel deliver the equipment through the system.

In the return interface, the warehouse personnel take back the equipment through the system.