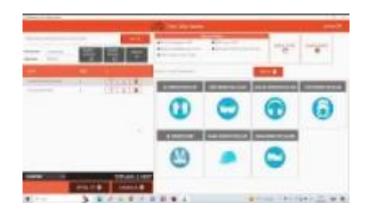

After selecting the distribution or return interface, the employee scans their card into the reader.

The products and entitlements assigned to them appear on the screen

The product groups assigned to the employee appear on the screen

The products assigned to the employee appear on the screen

Equipment is added to the cart and confirmed.

In the distribution interface, the warehouse personnel deliver the equipment through the system.

In the return interface, the warehouse personnel take back the equipment through the system.

## **Software Features**

 The software can work with the personnel cards you currently use.

 Your employees can only take or return the products assigned to them.  You can give daily, weekly,monthly, yearly product limits to your employees.

> You can change the productsand limits of employees through the software.

 Personnel, product, department, and factory-wide reports can be filtered between two dates.

 User interfaces with the desired number of different authorizations can be opened.