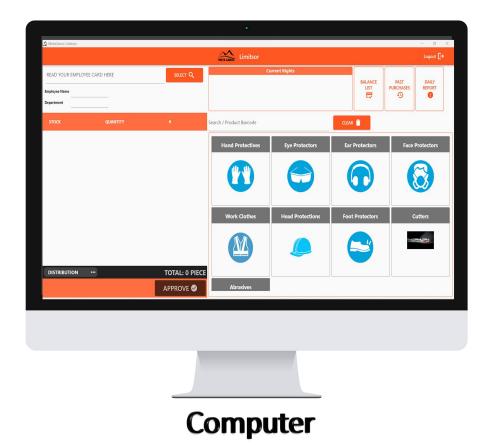

# Limitsor

You can distribute all the products from your warehouse to your employees with entitlement through the software and receive the return of the distributed products.

The distribution or return interface should be determined first

After selecting the distribution or return interface, the employee scans their card into the reader.

The products and entitlements assigned to them appear on the screen

The product groups assigned to the employee appear on the screen

The products assigned to the employee appear on the screen

Equipment is added to the cart and confirmed.

In the distribution interface, the warehouse personnel deliver the equipment through the system.

In the return interface, the warehouse personnel take back the equipment through the system.

## **Software Features**

 The software can work with the personnel cards you currently use.

 Your employees can only take or return the products assigned to them.  You can give daily, weekly,monthly, yearly product limits to your employees.

> You can change the productsand limits of employees through the software.

 Personnel, product, department, and factory-wide reports can be filtered between two dates.

 User interfaces with the desired number of different authorizations can be opened.