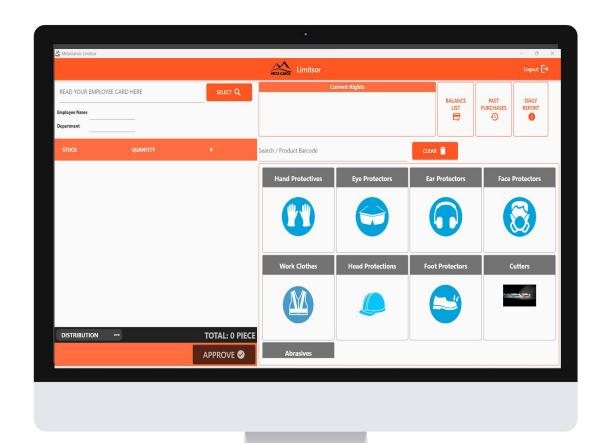

# Limitsor

You can distribute all the products from your warehouse to your employees with entitlement through the software and receive the return of the distributed products.

The distribution or return interface should be determined first

After selecting the distribution or return interface, the employee scans their card into the reader.

The products and entitlements assigned to them appear on the screen

The product groups assigned to the employee appear on the screen

The products assigned to the employee appear on the screen

Equipment is added to the cart and confirmed.

In the distribution interface, the warehouse personnel deliver the equipment through the system.

In the return interface, the warehouse personnel take back the equipment through the system.