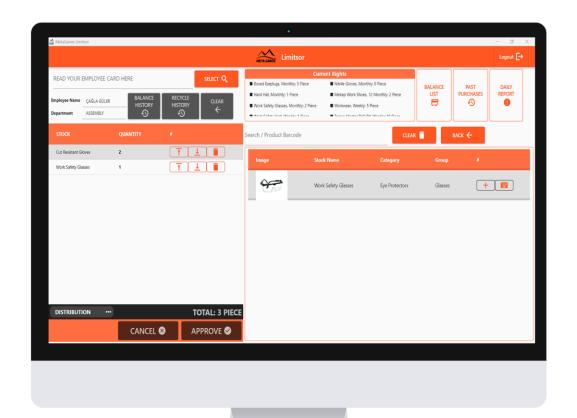

The products assigned to the employee appear on the screen

Equipment is added to the cart and confirmed.

In the distribution interface, the warehouse personnel deliver the equipment through the system.

In the return interface, the warehouse personnel take back the equipment through the system.

The remaining balance of the relevant personnel can be tracked through the software

All past purchases of the relevant personnel can be reported.

All past returns of the relevant personnel can be reported.